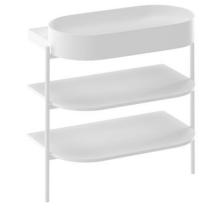

## Open shelving Yard furniture

CS Yard 400, white matt

CS Yard 600, white matt

CS Yard 800, white matt

CS Yard 400, black matt

CS Yard 600, black matt

CS Yard 800, black matt

7

### CS Yard 800

#### **CS Yard 800**

| Shelf material         | impregnated MDF board                                          |
|------------------------|----------------------------------------------------------------|
| Construction material  | metal                                                          |
| Colour option          | white matt, black matt                                         |
| Dimensions (W × D × H) | 868 × 495 × 765 mm                                             |
| Warranty               | 5 years                                                        |
| Packaging              | construction and shelves in one package, supplied disassembled |
| Installation           | according to the assembly instructions                         |
|                        |                                                                |