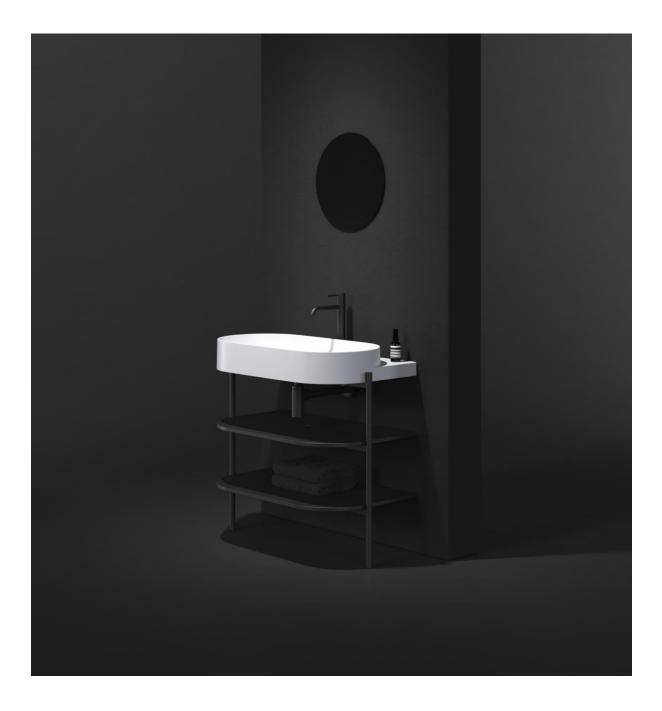

### New open shelving furniture with Yard washbasin

## Yard Furniture

- The shelving system with steel legs provides ample storage space for the bathroom without appearing bulky. Easy access to essential items such as towels or cosmetics enhances user comfort.
- Thanks to the thoughtful design with two shelves following the rounded lines of the Yard washbasins, it brings a subtle contrast to the right angles of the other bathroom furniture.
- An elegant and practical feature is the slight overhang of the top part of the metal legs, which also serves as a towel holder.

## Yard Furniture

- The subtle shape of the entire structure highlights the colour scheme. In contrast with the white washbasin, the coloured furniture acts as a vibrant accent in the bathroom, while the monochromatic design of both the washbasin and the shelving structure creates an elegant and sophisticated impression.
- The available colour options matte white and matte black – meet current interior design trends, making it easy to integrate into various bathroom styles.

#### Visualizations

Open shelving Yard furniture

### Visualizations

Open shelving Yard furniture