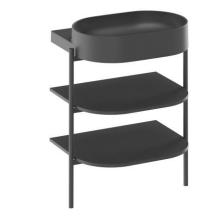

## Yard Furniture

- The shelving system with steel legs provides ample storage space for the bathroom without appearing bulky. Easy access to essential items such as towels or cosmetics enhances user comfort.
- Thanks to the thoughtful design with two shelves following the rounded lines of the Yard washbasins, it brings a subtle contrast to the right angles of the other bathroom furniture.
- An elegant and practical feature is the slight overhang of the top part of the metal legs, which also serves as a towel holder.

## Yard Furniture

- The subtle shape of the entire structure highlights the colour scheme. In contrast with the white washbasin, the coloured furniture acts as a vibrant accent in the bathroom, while the monochromatic design of both the washbasin and the shelving structure creates an elegant and sophisticated impression.
- The available colour options matte white and matte black – meet current interior design trends, making it easy to integrate into various bathroom styles.

### CS Yard 600

#### CS Yard 600

| 2                      |                                                                |
|------------------------|----------------------------------------------------------------|
| Shelf material         | impregnated MDF board                                          |
| Construction material  | metal                                                          |
| Colour option          | white matt, black matt                                         |
| Dimensions (W × D × H) | 668 × 495 × 765 mm                                             |
| Warranty               | 5 years                                                        |
| Packaging              | construction and shelves in one package, supplied disassembled |
| Installation           | according to the assembly instructions                         |
|                        |                                                                |