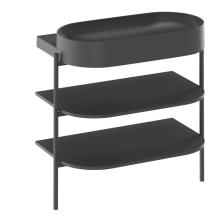

## Yard Furniture

- The shelving system with steel legs provides ample storage space for the bathroom without appearing bulky. Easy access to essential items such as towels or cosmetics enhances user comfort.
- Thanks to the thoughtful design with two shelves following the rounded lines of the Yard washbasins, it brings a subtle contrast to the right angles of the other bathroom furniture.
- An elegant and practical feature is the slight overhang of the top part of the metal legs, which also serves as a towel holder.

## Yard Furniture

- The subtle shape of the entire structure highlights the colour scheme. In contrast with the white washbasin, the coloured furniture acts as a vibrant accent in the bathroom, while the monochromatic design of both the washbasin and the shelving structure creates an elegant and sophisticated impression.
- The available colour options matte white and matte black – meet current interior design trends, making it easy to integrate into various bathroom styles.

### CS Yard 800

#### **CS Yard 800**

| Shelf material         | impregnated MDF board                                          |
|------------------------|----------------------------------------------------------------|
| Construction material  | metal                                                          |
| Colour option          | white matt, black matt                                         |
| Dimensions (W × D × H) | 868 × 495 × 765 mm                                             |
| Warranty               | 5 years                                                        |
| Packaging              | construction and shelves in one package, supplied disassembled |
| Installation           | according to the assembly instructions                         |
|                        |                                                                |