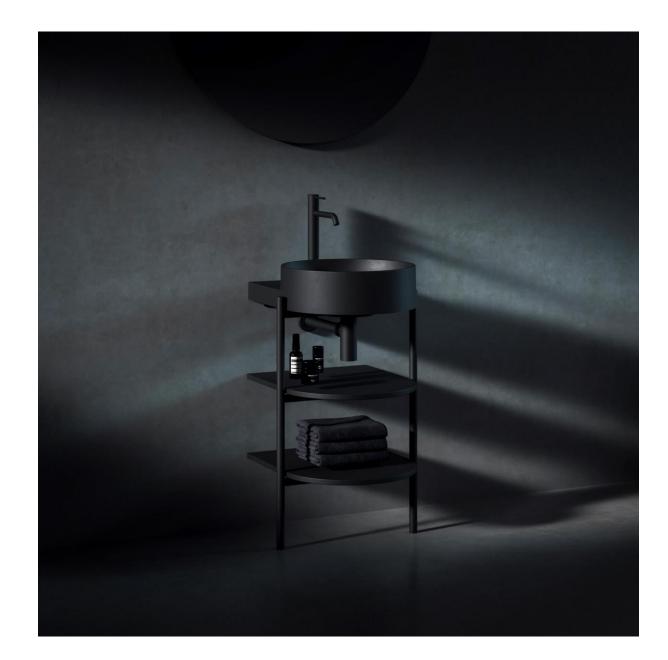

## Yard Furniture

- The shelving system with steel legs provides ample storage space for the bathroom without appearing bulky. Easy access to essential items such as towels or cosmetics enhances user comfort.
- Thanks to the thoughtful design with two shelves following the rounded lines of the Yard washbasins, it brings a subtle contrast to the right angles of the other bathroom furniture.
- An elegant and practical feature is the slight overhang of the top part of the metal legs, which also serves as a towel holder.

## Yard Furniture

- The subtle shape of the entire structure highlights the colour scheme. In contrast with the white washbasin, the coloured furniture acts as a vibrant accent in the bathroom, while the monochromatic design of both the washbasin and the shelving structure creates an elegant and sophisticated impression.
- The available colour options matte white and matte black – meet current interior design trends, making it easy to integrate into various bathroom styles.

#### Visualizations

Open shelving Yard furniture

### Visualizations

Open shelving Yard furniture