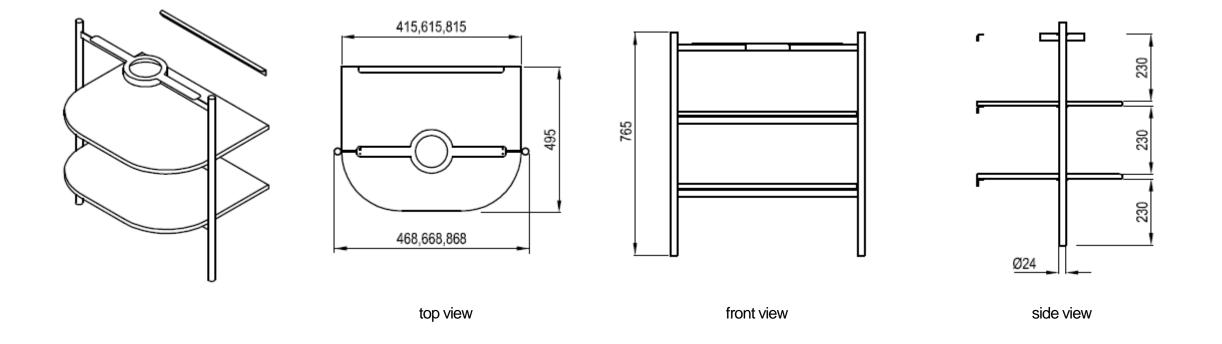

### Technical drawings – furniture without washbasin

#### CS Yard 400

| Shelf material         | impregnated MDF board                                          |
|------------------------|----------------------------------------------------------------|
| Construction material  | metal                                                          |
| Colour option          | white matt, black matt                                         |
| Dimensions (W × D × H) | 468 × 495 × 765 mm                                             |
| Warranty               | 5 years                                                        |
| Packaging              | construction and shelves in one package, supplied disassembled |
| Installation           | according to the assembly instructions                         |
|                        |                                                                |

#### CS Yard 600

| 2                      |                                                                |
|------------------------|----------------------------------------------------------------|
| Shelf material         | impregnated MDF board                                          |
| Construction material  | metal                                                          |
| Colour option          | white matt, black matt                                         |
| Dimensions (W × D × H) | 668 × 495 × 765 mm                                             |
| Warranty               | 5 years                                                        |
| Packaging              | construction and shelves in one package, supplied disassembled |
| Installation           | according to the assembly instructions                         |
|                        |                                                                |

#### **CS Yard 800**

| Shelf material         | impregnated MDF board                                          |
|------------------------|----------------------------------------------------------------|
| Construction material  | metal                                                          |
| Colour option          | white matt, black matt                                         |
| Dimensions (W × D × H) | 868 × 495 × 765 mm                                             |
| Warranty               | 5 years                                                        |
| Packaging              | construction and shelves in one package, supplied disassembled |
| Installation           | according to the assembly instructions                         |
|                        |                                                                |