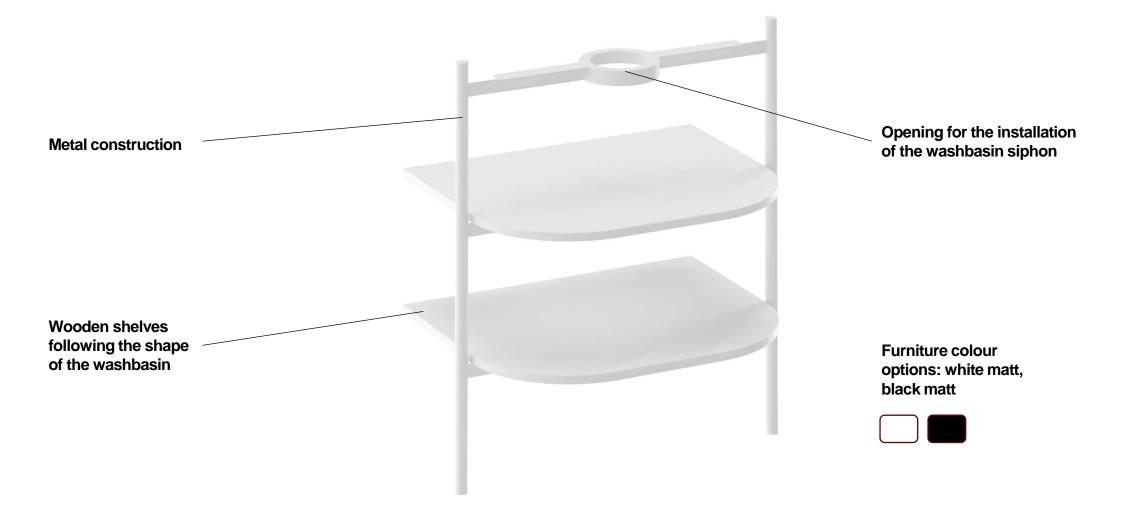

## Design of the Yard open shelving furniture

## Yard Furniture

- The shelving system with steel legs provides ample storage space for the bathroom without appearing bulky. Easy access to essential items such as towels or cosmetics enhances user comfort.
- Thanks to the thoughtful design with two shelves following the rounded lines of the Yard washbasins, it brings a subtle contrast to the right angles of the other bathroom furniture.
- An elegant and practical feature is the slight overhang of the top part of the metal legs, which also serves as a towel holder.

## Yard Furniture

- The subtle shape of the entire structure highlights the colour scheme. In contrast with the white washbasin, the coloured furniture acts as a vibrant accent in the bathroom, while the monochromatic design of both the washbasin and the shelving structure creates an elegant and sophisticated impression.
- The available colour options matte white and matte black – meet current interior design trends, making it easy to integrate into various bathroom styles.