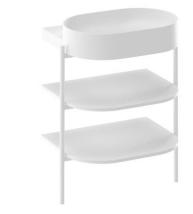

## Open shelving Yard furniture

CS Yard 400, white matt

CS Yard 600, white matt

CS Yard 800, white matt

CS Yard 400, black matt

CS Yard 600, black matt

CS Yard 800, black matt

7

### CS Yard 600

#### CS Yard 600

| 2                      |                                                                |
|------------------------|----------------------------------------------------------------|
| Shelf material         | impregnated MDF board                                          |
| Construction material  | metal                                                          |
| Colour option          | white matt, black matt                                         |
| Dimensions (W × D × H) | 668 × 495 × 765 mm                                             |
| Warranty               | 5 years                                                        |
| Packaging              | construction and shelves in one package, supplied disassembled |
| Installation           | according to the assembly instructions                         |
|                        |                                                                |