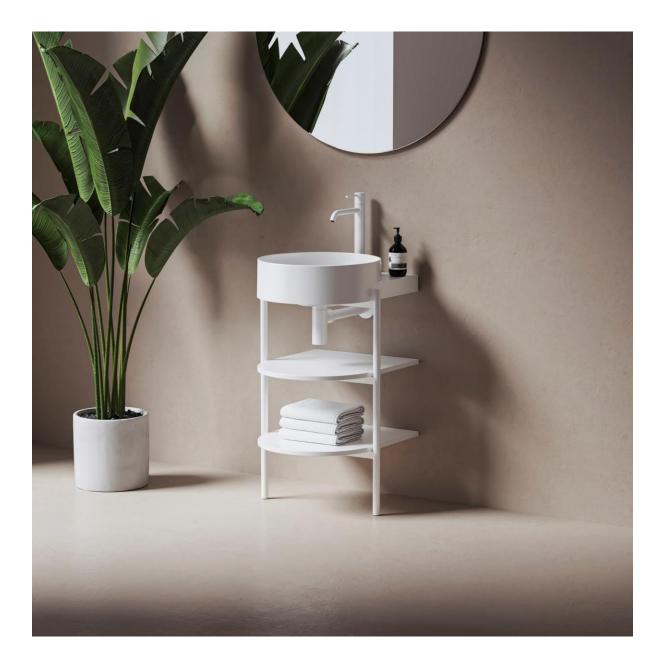

### New open shelving furniture with Yard washbasin

## Yard Furniture

- The shelving system with steel legs provides ample storage space for the bathroom without appearing bulky. Easy access to essential items such as towels or cosmetics enhances user comfort.
- Thanks to the thoughtful design with two shelves following the rounded lines of the Yard washbasins, it brings a subtle contrast to the right angles of the other bathroom furniture.
- An elegant and practical feature is the slight overhang of the top part of the metal legs, which also serves as a towel holder.

## Yard Furniture

- The subtle shape of the entire structure highlights the colour scheme. In contrast with the white washbasin, the coloured furniture acts as a vibrant accent in the bathroom, while the monochromatic design of both the washbasin and the shelving structure creates an elegant and sophisticated impression.
- The available colour options matte white and matte black – meet current interior design trends, making it easy to integrate into various bathroom styles.

#### Visualizations

Open shelving Yard furniture

### Visualizations

Open shelving Yard furniture