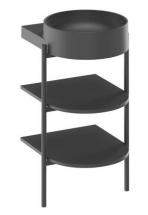

## Yard Furniture

- The shelving system with steel legs provides ample storage space for the bathroom without appearing bulky. Easy access to essential items such as towels or cosmetics enhances user comfort.
- Thanks to the thoughtful design with two shelves following the rounded lines of the Yard washbasins, it brings a subtle contrast to the right angles of the other bathroom furniture.
- An elegant and practical feature is the slight overhang of the top part of the metal legs, which also serves as a towel holder.

## Yard Furniture

- The subtle shape of the entire structure highlights the colour scheme. In contrast with the white washbasin, the coloured furniture acts as a vibrant accent in the bathroom, while the monochromatic design of both the washbasin and the shelving structure creates an elegant and sophisticated impression.
- The available colour options matte white and matte black – meet current interior design trends, making it easy to integrate into various bathroom styles.

### CS Yard 400

#### CS Yard 400

| Shelf material         | impregnated MDF board                                          |
|------------------------|----------------------------------------------------------------|
| Construction material  | metal                                                          |
| Colour option          | white matt, black matt                                         |
| Dimensions (W × D × H) | 468 × 495 × 765 mm                                             |
| Warranty               | 5 years                                                        |
| Packaging              | construction and shelves in one package, supplied disassembled |
| Installation           | according to the assembly instructions                         |
|                        |                                                                |