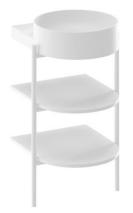

## Open shelving Yard furniture

CS Yard 400, white matt

CS Yard 600, white matt

CS Yard 800, white matt

CS Yard 400, black matt

CS Yard 600, black matt

CS Yard 800, black matt

7

### CS Yard 400

#### CS Yard 400

| Shelf material         | impregnated MDF board                                          |
|------------------------|----------------------------------------------------------------|
| Construction material  | metal                                                          |
| Colour option          | white matt, black matt                                         |
| Dimensions (W × D × H) | 468 × 495 × 765 mm                                             |
| Warranty               | 5 years                                                        |
| Packaging              | construction and shelves in one package, supplied disassembled |
| Installation           | according to the assembly instructions                         |
|                        |                                                                |