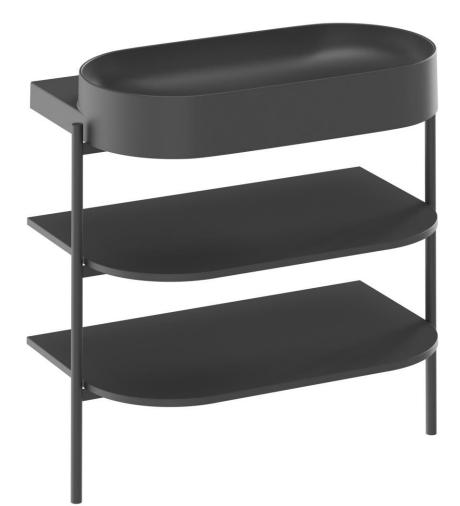

## Open shelving Yard furniture

CS Yard 400, white matt

CS Yard 600, white matt

CS Yard 800, white matt

CS Yard 400, black matt

CS Yard 600, black matt

CS Yard 800, black matt

7

#### CS Yard 400

| Shelf material         | impregnated MDF board                                          |
|------------------------|----------------------------------------------------------------|
| Construction material  | metal                                                          |
| Colour option          | white matt, black matt                                         |
| Dimensions (W × D × H) | 468 × 495 × 765 mm                                             |
| Warranty               | 5 years                                                        |
| Packaging              | construction and shelves in one package, supplied disassembled |
| Installation           | according to the assembly instructions                         |
|                        |                                                                |

#### CS Yard 600

| 2                      |                                                                |
|------------------------|----------------------------------------------------------------|
| Shelf material         | impregnated MDF board                                          |
| Construction material  | metal                                                          |
| Colour option          | white matt, black matt                                         |
| Dimensions (W × D × H) | 668 × 495 × 765 mm                                             |
| Warranty               | 5 years                                                        |
| Packaging              | construction and shelves in one package, supplied disassembled |
| Installation           | according to the assembly instructions                         |
|                        |                                                                |

#### **CS Yard 800**

| Shelf material         | impregnated MDF board                                          |
|------------------------|----------------------------------------------------------------|
| Construction material  | metal                                                          |
| Colour option          | white matt, black matt                                         |
| Dimensions (W × D × H) | 868 × 495 × 765 mm                                             |
| Warranty               | 5 years                                                        |
| Packaging              | construction and shelves in one package, supplied disassembled |
| Installation           | according to the assembly instructions                         |
|                        |                                                                |