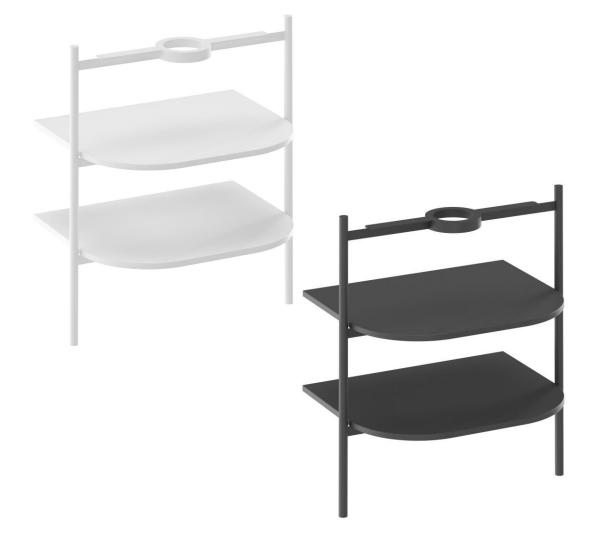

## Yard Furniture

- The shelving system with steel legs provides ample storage space for the bathroom without appearing bulky. Easy access to essential items such as towels or cosmetics enhances user comfort.
- Thanks to the thoughtful design with two shelves following the rounded lines of the Yard washbasins, it brings a subtle contrast to the right angles of the other bathroom furniture.
- An elegant and practical feature is the slight overhang of the top part of the metal legs, which also serves as a towel holder.

## Yard Furniture

- The subtle shape of the entire structure highlights the colour scheme. In contrast with the white washbasin, the coloured furniture acts as a vibrant accent in the bathroom, while the monochromatic design of both the washbasin and the shelving structure creates an elegant and sophisticated impression.
- The available colour options matte white and matte black – meet current interior design trends, making it easy to integrate into various bathroom styles.

## Open shelving Yard furniture

CS Yard 400, white matt

CS Yard 600, white matt

CS Yard 800, white matt

CS Yard 400, black matt

CS Yard 600, black matt

CS Yard 800, black matt

7

#### Visualizations

Open shelving Yard furniture

### Visualizations

Open shelving Yard furniture