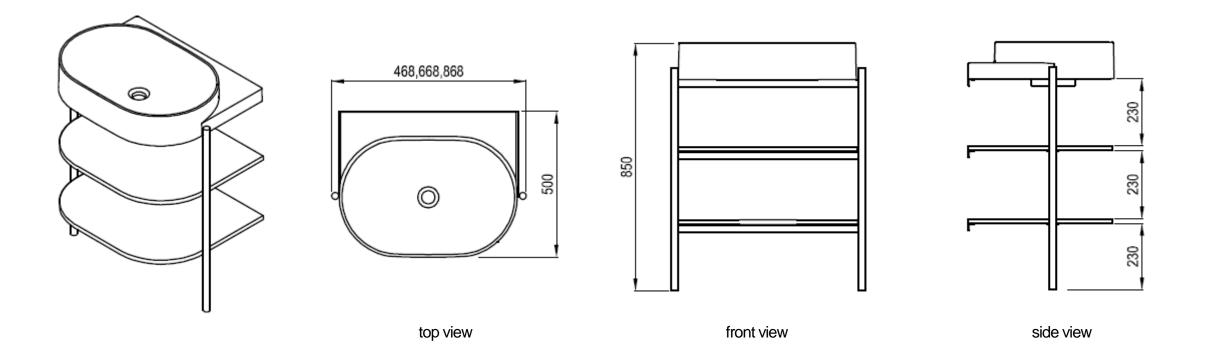

#### Technical drawings – furniture with washbasin

## **Construction readiness**

 For a smooth furniture installation and seamless connection of the necessary accessories to the washbasin, it is essential to follow the recommended construction readiness.