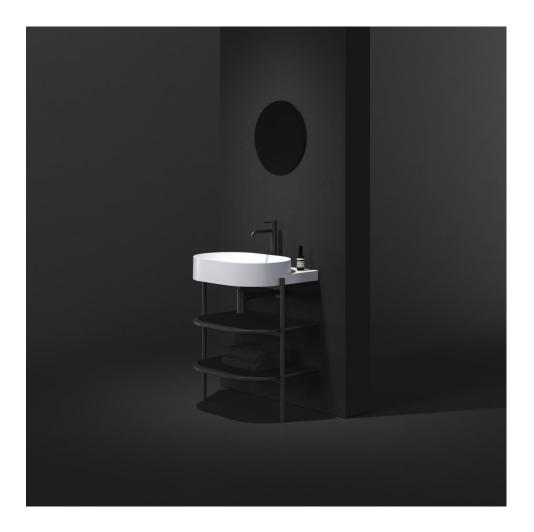

## Yard Furniture

- The shelving system with steel legs provides ample storage space for the bathroom without appearing bulky. Easy access to essential items such as towels or cosmetics enhances user comfort.
- Thanks to the thoughtful design with two shelves following the rounded lines of the Yard washbasins, it brings a subtle contrast to the right angles of the other bathroom furniture.
- An elegant and practical feature is the slight overhang of the top part of the metal legs, which also serves as a towel holder.

## Yard Furniture

- The subtle shape of the entire structure highlights the colour scheme. In contrast with the white washbasin, the coloured furniture acts as a vibrant accent in the bathroom, while the monochromatic design of both the washbasin and the shelving structure creates an elegant and sophisticated impression.
- The available colour options matte white and matte black – meet current interior design trends, making it easy to integrate into various bathroom styles.

#### Visualizations

Open shelving Yard furniture

### Visualizations

Open shelving Yard furniture