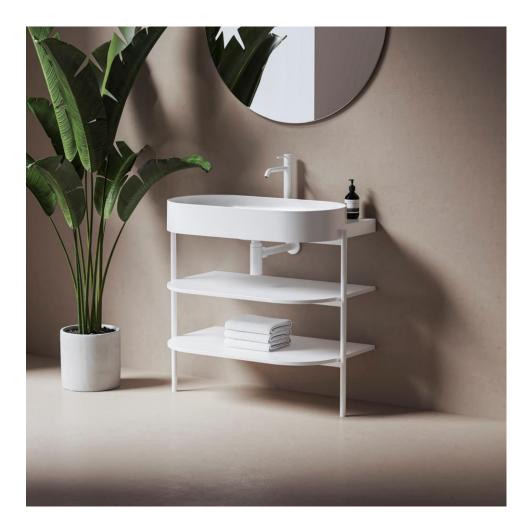

#### Visualizations

Open shelving Yard furniture

### Visualizations

Open shelving Yard furniture

## Yard Furniture

- The subtle shape of the entire structure highlights the colour scheme. In contrast with the white washbasin, the coloured furniture acts as a vibrant accent in the bathroom, while the monochromatic design of both the washbasin and the shelving structure creates an elegant and sophisticated impression.
- The available colour options matte white and matte black – meet current interior design trends, making it easy to integrate into various bathroom styles.