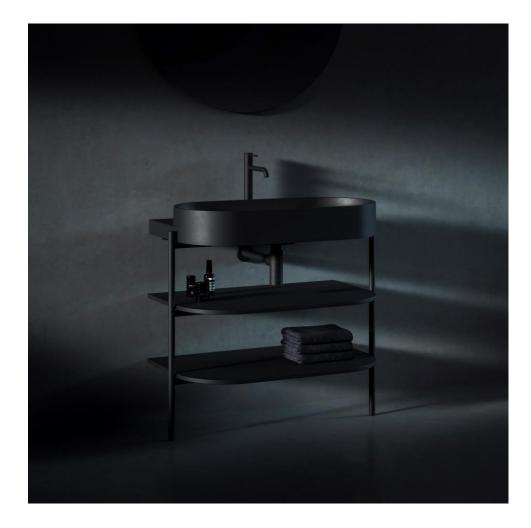

#### Visualizations

Open shelving Yard furniture

### Visualizations

Open shelving Yard furniture

## Yard Furniture

- The subtle shape of the entire structure highlights the colour scheme. In contrast with the white washbasin, the coloured furniture acts as a vibrant accent in the bathroom, while the monochromatic design of both the washbasin and the shelving structure creates an elegant and sophisticated impression.
- The available colour options matte white and matte black – meet current interior design trends, making it easy to integrate into various bathroom styles.