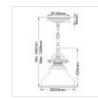

## QZ-EMERY-P-S-IS Emery 1 Light Mini Pendant - Imperial Silver

| DETAILS           |                                |
|-------------------|--------------------------------|
| BRAND             | Quoizel                        |
| FAMILY            | Emery                          |
| SUITABLE LOCATION | Interior                       |
| GUARANTEE         | General 2 Year Guarantee       |
| FINISH            | Imperial Silver                |
| FITTING HEIGHT    | 222mm                          |
| DIAMETER          | Ø203mm                         |
| WIDTH             | 203mm                          |
| MINIMUM DROP      | 345mm                          |
| MAXIMUM DROP      | 1259mm                         |
| POWER SOURCE      | Mains Voltage                  |
| VOLTAGE           | 220-240v 50hz                  |
| MAXIMUM WATTAGE   | 60W                            |
| NUMBER OF LAMPS   | 1                              |
| SOCKET            | E27                            |
| INTEGRATED LED    | No                             |
| RODS SUPPLIED     | 2 X 300mm & 2 X 150mm<br>Rods. |
| CLASS             | Class I                        |
| BUILD MATERIALS   | Steel                          |
| DIMMABLE FITTING  | Compatible With Dimmable Lamps |
| PRODUCT WEIGHT    | 1.8 Kg                         |
| BOX WEIGHT        | 2.00 Kg                        |
|                   |                                |