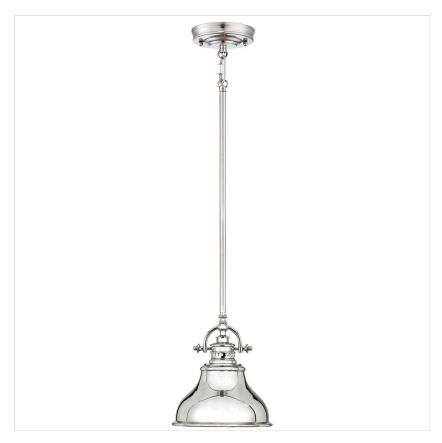

## QZ-EMERY-P-S-IS Emery 1 Light Mini Pendant - Imperial Silver

| DETAILS           |                                |
|-------------------|--------------------------------|
| BRAND             | Quoizel                        |
| FAMILY            | Emery                          |
| SUITABLE LOCATION | Interior                       |
| GUARANTEE         | General 2 Year Guarantee       |
| FINISH            | Imperial Silver                |
| FITTING HEIGHT    | 222mm                          |
| DIAMETER          | Ø203mm                         |
| WIDTH             | 203mm                          |
| MINIMUM DROP      | 345mm                          |
| MAXIMUM DROP      | 1259mm                         |
| POWER SOURCE      | Mains Voltage                  |
| VOLTAGE           | 220-240v 50hz                  |
| MAXIMUM WATTAGE   | 60W                            |
| NUMBER OF LAMPS   | 1                              |
| SOCKET            | E27                            |
| INTEGRATED LED    | No                             |
| RODS SUPPLIED     | 2 X 300mm & 2 X 150mm<br>Rods. |
| CLASS             | Class I                        |
| BUILD MATERIALS   | Steel                          |
| DIMMABLE FITTING  | Compatible With Dimmable Lamps |
| PRODUCT WEIGHT    | 1.8 Kg                         |
| BOX WEIGHT        | 2.00 Kg                        |
|                   |                                |

## PRODUCT DETAILS

Emery is a classic Americana metal pendant series which adds a nostalgic flair to any kitchen island or dinner table. The single small-sized pendant is available in an Imperial Silver finish. It has an open base to the shade.