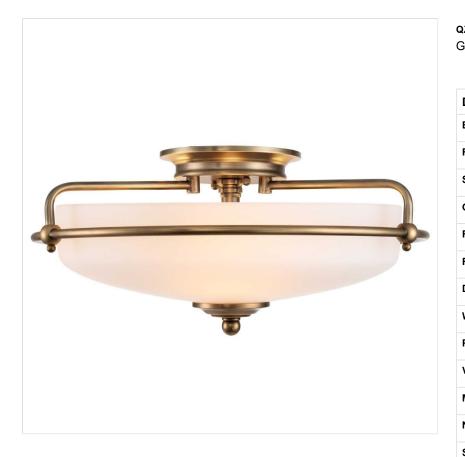

| QZ-GRIFFIN-F-WS                         |  |
|-----------------------------------------|--|
| Griffin 3 Light Flush - Weathered Brass |  |

| Quoizel                           |
|-----------------------------------|
| Griffin                           |
| Interior                          |
| General 2 Year Guarantee          |
| Weathered Brass                   |
| 194mm                             |
| 422mm                             |
| 422mm                             |
| Mains Voltage                     |
| 220-240v 50hz                     |
| 60W                               |
| 3                                 |
| E27                               |
| No                                |
| Class I                           |
| Steel, Opal Glass                 |
| Compatible With Dimmable<br>Lamps |
| 3.1 Kg                            |
| 4.46 Kg                           |
|                                   |

## PRODUCT DETAILS

This understated style provides a stylish, soft modern look for almost any room. The etched shade is painted white inside, diffusing the light evenly and illuminating your home with a soothing glow. It is held in place by softly curved arms, finished in Weathered Brass.