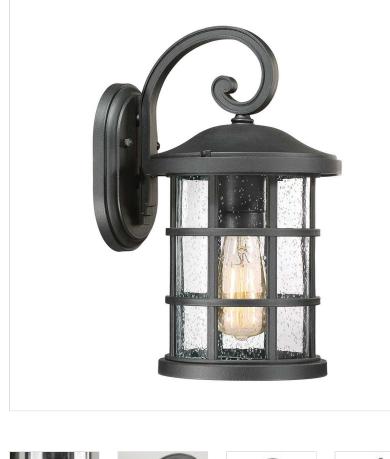

MAXIMUM V NUMBER OF SOCKET INTEGRATE CLASS BUILD MATH

QZ-CRUSADE-M-BLK Crusade 1 Light Medium Wall Lantern - Earth Black

| Quoizel                                               |
|-------------------------------------------------------|
| Crusade                                               |
| Exterior                                              |
| Coastal Collection 5 Year<br>Anti Corrosion Guarantee |
| IP44                                                  |
| Earth Black                                           |
| 366mm                                                 |
| 202mm                                                 |
| 245mm                                                 |
| Mains Voltage                                         |
| 220-240v 50hz                                         |
| 60W                                                   |
| 1                                                     |
| E27                                                   |
| No                                                    |
| Class I                                               |
| Weather Resistant<br>Composite, Clear Seeded<br>Glass |
| Compatible With Dimmable<br>Lamps                     |
| 2.21 Kg                                               |
| 2.46 Kg                                               |
|                                                       |

## **PRODUCT DETAILS**

Inspired by Craftsman design, the Crusade outdoor series is clean and classic. Encased in crisscrossed bands, the clear seeded glass emits plenty of light. The fixture body is created using a composite material suitable for extreme temperatures and is resistant to fading. IP44 rated.