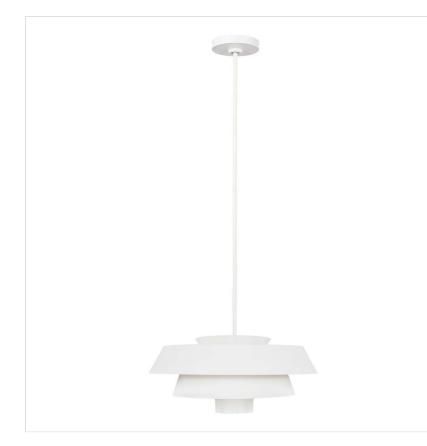

FE-BRISBIN-MW Brisbin 1 Light Pendant - Matte White

| DETAILS           |                                   |
|-------------------|-----------------------------------|
| BRAND             | Feiss                             |
| FAMILY            | Brisbin                           |
| SUITABLE LOCATION | Interior                          |
| GUARANTEE         | General 2 Year Guarantee          |
| FINISH            | Matte White                       |
| FITTING HEIGHT    | 206mm                             |
| DIAMETER          | 457mm                             |
| WIDTH             | 457mm                             |
| MINIMUM DROP      | 397mm                             |
| MAXIMUM DROP      | 1617mm                            |
| POWER SOURCE      | Mains Voltage                     |
| VOLTAGE           | 220-240v 50hz                     |
| MAXIMUM WATTAGE   | 60W                               |
| NUMBER OF LAMPS   | 1                                 |
| SOCKET            | E27                               |
| INTEGRATED LED    | No                                |
| RODS SUPPLIED     | 4 X 305mm And 1 X 152mm<br>Rods.  |
| CLASS             | Class I                           |
| BUILD MATERIALS   | Steel                             |
| DIMMABLE FITTING  | Compatible With Dimmable<br>Lamps |
| PRODUCT WEIGHT    | 5.1 Kg                            |
| BOX WEIGHT        | 5.67 Kg                           |

## **PRODUCT DETAILS**

Brisbin in Matte white is a three-tiered masterpiece inspired by classic mid-century design featuring the dramatic interplay of layered concentric rounds. Stacked, symmetrical shades are painted white on the interior, gently diffusing the light as it grazes each layer.