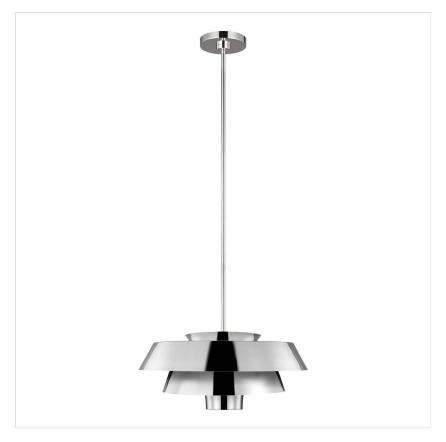

## FE-BRISBIN-PN

Brisbin 1 Light Pendant - Polished Nickel

| DETAILS           |                                   |
|-------------------|-----------------------------------|
| BRAND             | Feiss                             |
| FAMILY            | Brisbin                           |
| SUITABLE LOCATION | Interior                          |
| GUARANTEE         | General 2 Year Guarantee          |
| FINISH            | Polished Nickel                   |
| FITTING HEIGHT    | 206mm                             |
| DIAMETER          | 457mm                             |
| WIDTH             | 457mm                             |
| MINIMUM DROP      | 397mm                             |
| MAXIMUM DROP      | 1617mm                            |
| POWER SOURCE      | Mains Voltage                     |
| VOLTAGE           | 220-240v 50hz                     |
| MAXIMUM WATTAGE   | 60W                               |
| NUMBER OF LAMPS   | 1                                 |
| SOCKET            | E27                               |
| INTEGRATED LED    | No                                |
| RODS SUPPLIED     | 4 X 305mm And 1 X 152mm<br>Rods.  |
| CLASS             | Class I                           |
| BUILD MATERIALS   | Steel                             |
| DIMMABLE FITTING  | Compatible With Dimmable<br>Lamps |
| PRODUCT WEIGHT    | 5.03 Kg                           |
| BOX WEIGHT        | 5.59 Kg                           |

## **PRODUCT DETAILS**

Brisbin in Polished Nickel is a three-tiered masterpiece inspired by classic midcentury design featuring the dramatic interplay of layered concentric rounds. Stacked, symmetrical shades are painted white on the interior, gently diffusing the light as it grazes each layer.