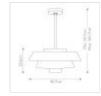

## FE-BRISBIN-PN

Brisbin 1 Light Pendant - Polished Nickel

| DETAILS           |                                   |
|-------------------|-----------------------------------|
| BRAND             | Feiss                             |
| FAMILY            | Brisbin                           |
| SUITABLE LOCATION | Interior                          |
| GUARANTEE         | General 2 Year Guarantee          |
| FINISH            | Polished Nickel                   |
| FITTING HEIGHT    | 206mm                             |
| DIAMETER          | 457mm                             |
| WIDTH             | 457mm                             |
| MINIMUM DROP      | 397mm                             |
| MAXIMUM DROP      | 1617mm                            |
| POWER SOURCE      | Mains Voltage                     |
| VOLTAGE           | 220-240v 50hz                     |
| MAXIMUM WATTAGE   | 60W                               |
| NUMBER OF LAMPS   | 1                                 |
| SOCKET            | E27                               |
| INTEGRATED LED    | No                                |
| RODS SUPPLIED     | 4 X 305mm And 1 X 152mm<br>Rods.  |
| CLASS             | Class I                           |
| BUILD MATERIALS   | Steel                             |
| DIMMABLE FITTING  | Compatible With Dimmable<br>Lamps |
| PRODUCT WEIGHT    | 5.03 Kg                           |
| BOX WEIGHT        | 5.59 Kg                           |