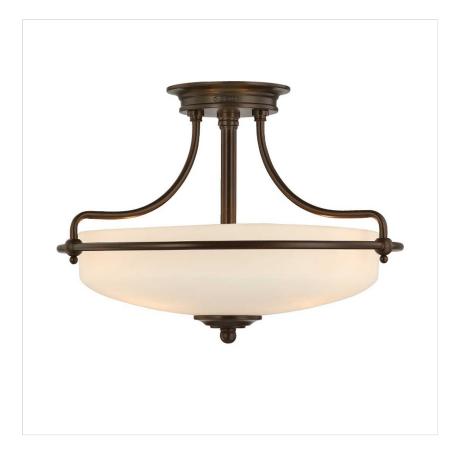

## QZ-GRIFFIN-SFS-PN

Griffin 3 Light Semi-Flush - Palladian Bronze

| DETAILS           |                                |
|-------------------|--------------------------------|
| BRAND             | Quoizel                        |
| FAMILY            | Griffin                        |
| SUITABLE LOCATION | Interior                       |
| GUARANTEE         | General 2 Year Guarantee       |
| FINISH            | Palladian Bronze               |
| FITTING HEIGHT    | 301mm                          |
| DIAMETER          | 422mm                          |
| WIDTH             | 422mm                          |
| POWER SOURCE      | Mains Voltage                  |
| VOLTAGE           | 220-240v 50hz                  |
| MAXIMUM WATTAGE   | 60W                            |
| NUMBER OF LAMPS   | 3                              |
| SOCKET            | E27                            |
| INTEGRATED LED    | No                             |
| CLASS             | Class I                        |
| BUILD MATERIALS   | Metal, Etched Glass            |
| DIMMABLE FITTING  | Compatible With Dimmable Lamps |
| PRODUCT WEIGHT    | 4.95 Kg                        |
| BOX WEIGHT        | 5.50 Kg                        |
|                   |                                |

## **PRODUCT DETAILS**

This understated style provides a stylish, soft modern look for almost any room. The etched shade is painted white inside, diffusing the light evenly and illuminating your home with a soothing glow. It is held in place by softly curved arms, finished in Palladian Bronze.