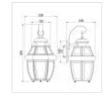

## QZ-NEWBURY2-M-PB

Newbury 1 Light Medium Wall Lantern - Lacquered Polished Brass

| DETAILS           |                                   |
|-------------------|-----------------------------------|
| BRAND             | Quoizel                           |
| FAMILY            | Newbury                           |
| SUITABLE LOCATION | Exterior                          |
| GUARANTEE         | General 2 Year Guarantee          |
| IP RATING         | IP44                              |
| FINISH            | Lacquered Polished Brass          |
| FITTING HEIGHT    | 356mm                             |
| WIDTH             | 203mm                             |
| PROJECTION/DEPTH  | 198mm                             |
| POWER SOURCE      | Mains Voltage                     |
| VOLTAGE           | 220-240v 50hz                     |
| MAXIMUM WATTAGE   | 60W                               |
| NUMBER OF LAMPS   | 1                                 |
| SOCKET            | E27                               |
| INTEGRATED LED    | No                                |
| CLASS             | Class I                           |
| BUILD MATERIALS   | Brass, Clear Bevelled Glass       |
| DIMMABLE FITTING  | Compatible With Dimmable<br>Lamps |
| PRODUCT WEIGHT    | 1.47 Kg                           |
| BOX WEIGHT        | 1.63 Kg                           |