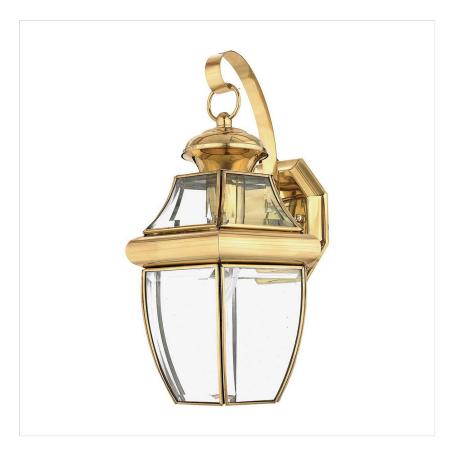

## QZ-NEWBURY2-M-PB

Newbury 1 Light Medium Wall Lantern - Lacquered Polished Brass

| DETAILS           |                                   |
|-------------------|-----------------------------------|
| BRAND             | Quoizel                           |
| FAMILY            | Newbury                           |
| SUITABLE LOCATION | Exterior                          |
| GUARANTEE         | General 2 Year Guarantee          |
| IP RATING         | IP44                              |
| FINISH            | Lacquered Polished Brass          |
| FITTING HEIGHT    | 356mm                             |
| WIDTH             | 203mm                             |
| PROJECTION/DEPTH  | 198mm                             |
| POWER SOURCE      | Mains Voltage                     |
| VOLTAGE           | 220-240v 50hz                     |
| MAXIMUM WATTAGE   | 60W                               |
| NUMBER OF LAMPS   | 1                                 |
| SOCKET            | E27                               |
| INTEGRATED LED    | No                                |
| CLASS             | Class I                           |
| BUILD MATERIALS   | Brass, Clear Bevelled Glass       |
| DIMMABLE FITTING  | Compatible With Dimmable<br>Lamps |
| PRODUCT WEIGHT    | 1.47 Kg                           |
| BOX WEIGHT        | 1.63 Kg                           |

## **PRODUCT DETAILS**

When it comes to curb appeal, outdoor lighting plays a large part in creating a special ambiance. The classic design and bevelled glass, along with the Newbury's polished brass manufacture, gives the outside of your home a rich elegance. It is a versatile look that coordinates with almost any architectural style. The polished finish will age over time if not maintained. IP44 rated.