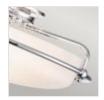

## **QZ-GRIFFIN-F-PC**Griffin 3 Light Flush - Polished Chrome

| DETAILS           |                                |
|-------------------|--------------------------------|
| BRAND             | Quoizel                        |
| FAMILY            | Griffin                        |
| SUITABLE LOCATION | Interior                       |
| GUARANTEE         | General 2 Year Guarantee       |
| FINISH            | Polished Chrome                |
| FITTING HEIGHT    | 194mm                          |
| DIAMETER          | 422mm                          |
| WIDTH             | 422mm                          |
| POWER SOURCE      | Mains Voltage                  |
| VOLTAGE           | 220-240v 50hz                  |
| MAXIMUM WATTAGE   | 60W                            |
| NUMBER OF LAMPS   | 3                              |
| SOCKET            | E27                            |
| INTEGRATED LED    | No                             |
| CLASS             | Class I                        |
| BUILD MATERIALS   | Steel, Opal Glass              |
| DIMMABLE FITTING  | Compatible With Dimmable Lamps |
| PRODUCT WEIGHT    | 3.1 Kg                         |
| BOX WEIGHT        | 4.46 Kg                        |

## **PRODUCT DETAILS**

This understated style provides a stylish, soft modern look for almost any room. The etched shade is painted white inside, diffusing the light evenly and illuminating your home with a soothing glow. It is held in place by softly curved arms, finished in Polished Chrome.