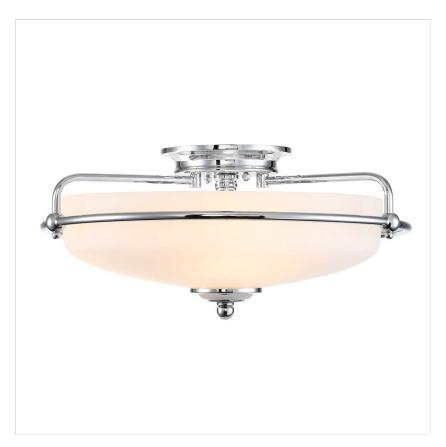

## **QZ-GRIFFIN-F-PC**Griffin 3 Light Flush - Polished Chrome

| DETAILS           |                                |
|-------------------|--------------------------------|
| BRAND             | Quoizel                        |
| FAMILY            | Griffin                        |
| SUITABLE LOCATION | Interior                       |
| GUARANTEE         | General 2 Year Guarantee       |
| FINISH            | Polished Chrome                |
| FITTING HEIGHT    | 194mm                          |
| DIAMETER          | 422mm                          |
| WIDTH             | 422mm                          |
| POWER SOURCE      | Mains Voltage                  |
| VOLTAGE           | 220-240v 50hz                  |
| MAXIMUM WATTAGE   | 60W                            |
| NUMBER OF LAMPS   | 3                              |
| SOCKET            | E27                            |
| INTEGRATED LED    | No                             |
| CLASS             | Class I                        |
| BUILD MATERIALS   | Steel, Opal Glass              |
| DIMMABLE FITTING  | Compatible With Dimmable Lamps |
| PRODUCT WEIGHT    | 3.1 Kg                         |
| BOX WEIGHT        | 4.46 Kg                        |

## **PRODUCT DETAILS**

This understated style provides a stylish, soft modern look for almost any room. The etched shade is painted white inside, diffusing the light evenly and illuminating your home with a soothing glow. It is held in place by softly curved arms, finished in Polished Chrome.