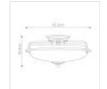

## **QZ-GRIFFIN-F-PC**Griffin 3 Light Flush - Polished Chrome

| DETAILS           |                                |
|-------------------|--------------------------------|
| BRAND             | Quoizel                        |
| FAMILY            | Griffin                        |
| SUITABLE LOCATION | Interior                       |
| GUARANTEE         | General 2 Year Guarantee       |
| FINISH            | Polished Chrome                |
| FITTING HEIGHT    | 194mm                          |
| DIAMETER          | 422mm                          |
| WIDTH             | 422mm                          |
| POWER SOURCE      | Mains Voltage                  |
| VOLTAGE           | 220-240v 50hz                  |
| MAXIMUM WATTAGE   | 60W                            |
| NUMBER OF LAMPS   | 3                              |
| SOCKET            | E27                            |
| INTEGRATED LED    | No                             |
| CLASS             | Class I                        |
| BUILD MATERIALS   | Steel, Opal Glass              |
| DIMMABLE FITTING  | Compatible With Dimmable Lamps |
| PRODUCT WEIGHT    | 3.1 Kg                         |
| BOX WEIGHT        | 4.46 Kg                        |