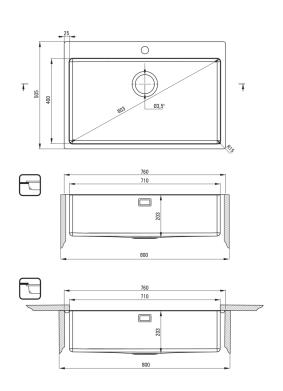

## OLFATO Steel sink, 1-bowl

Product code: ZPO\_010C EAN: 5907650867210 Color: brushed steel Warranty [years]: 2

| Sink                       |                             |
|----------------------------|-----------------------------|
| Finish                     | steel                       |
| Surface type               | brushed                     |
| Material                   | steel 304                   |
| Installation method        | inset, under mounted, flush |
| Number of bowls            | 1                           |
| Minimum cabinet width [mm] | 800                         |
| Width [mm]                 | 505                         |
| Length [mm]                | 760                         |
| Height [mm]                | 203                         |
| Bowl depth [mm]            | 203                         |
| Cut-out length [mm]        | 740                         |
| Cut-out width [mm]         | 485                         |
| Cut-out length [mm]        | 710                         |
| Cut-out width [mm]         | 485                         |
| Cut-out diameter [mm]      | 400                         |
| Steel thickness [mm]       | 1                           |
| Equipped with accessories  | Yes                         |
| Number of holes            | 1                           |
| Additional features        | drain cover included        |
| Sink waste kit             |                             |
|                            | abaal                       |
| Finish                     | steel                       |
| Plug type                  | manual                      |