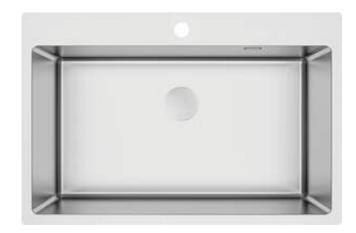

## OLFATO Steel sink, 1-bowl

Product code: ZPO\_010C EAN: 5907650867210 Color: brushed steel Warranty [years]: 2

| Sink                       |                             |
|----------------------------|-----------------------------|
| Finish                     | steel                       |
| Surface type               | brushed                     |
| Material                   | steel 304                   |
| Installation method        | inset, under mounted, flush |
| Number of bowls            | 1                           |
| Minimum cabinet width [mm] | 800                         |
| Width [mm]                 | 505                         |
| Length [mm]                | 760                         |
| Height [mm]                | 203                         |
| Bowl depth [mm]            | 203                         |
| Cut-out length [mm]        | 740                         |
| Cut-out width [mm]         | 485                         |
| Cut-out length [mm]        | 710                         |
| Cut-out width [mm]         | 485                         |
| Cut-out diameter [mm]      | 400                         |
| Steel thickness [mm]       | 1                           |
| Equipped with accessories  | Yes                         |
| Number of holes            | 1                           |
| Additional features        | drain cover included        |
| Sink waste kit             |                             |
|                            | abaal                       |
| Finish                     | steel                       |
| Plug type                  | manual                      |

## Features:

- Drain cover
- High-strength stainless steel

Low siphon/ space saver

Telescopic siphon

washing machine

• Natural antiseptic properties of steel

Possibility to connect a dishwasher/

- Innovative and easy to maintain brushed steel coating
- The exceptionally spacious and deep bowl will even accommodate trays taken out of the oven
- Equipment with the possibility of connecting a washing machine or dishwasher
- Space-saving siphon which facilitates e.g. sorting waste
- Dedicated cleaning agent, safe for cleaned surfaces