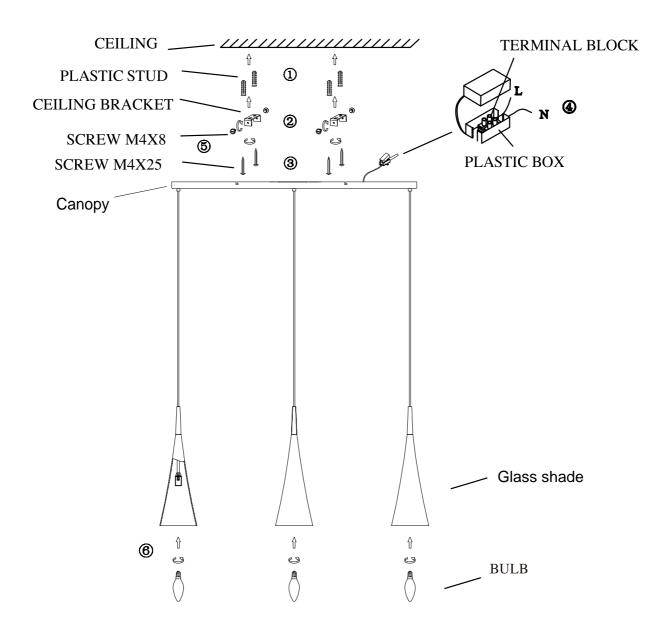

## ASSEMBLY PROCEDURE

- 1. Drill two holes at the ceiling where the lamp to be fixed.
- 2. Put two plastic studs into the holes.
- 3. Fix the ceiling bracket with two M4x25 screws to the plastic stud at the ceiling.
- 4&5.\*Please make sure that the main electricity supply from the net is cut off before connection\*.

  Connect the electricity supply wire to the terminal block inside the plastic box. Then close the plastic box and place it inside the canopy. Fix the canopy with the lamp to the bracket by fixing two screws M4x8 throught the canopy to the bracket.
- 6.Fix the bulb to the lampholder.