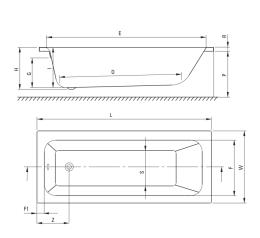

## Features:

- Only the best materials, the quality of which has been confirmed by laboratory tests
- Easy to clean and maintain
- Dedicated cleaning agent, safe for cleaned surfaces

| Model    | Size [mm] | L    | W   | Н   | 1   | G   | D    | R  | Р   | s   | Е    | F   | F1 | Z   |
|----------|-----------|------|-----|-----|-----|-----|------|----|-----|-----|------|-----|----|-----|
| KTJ_014W | 1400x700  | 1395 | 700 | 410 | 394 | 305 | 910  | 40 | 500 | 380 | 1245 | 555 | 70 | 300 |
| KTJ_015W | 1500x700  | 1495 | 700 | 410 | 394 | 305 | 1010 | 40 | 500 | 380 | 1345 | 555 | 70 | 300 |
| KTJ_016W | 1600x700  | 1595 | 700 | 410 | 394 | 305 | 1110 | 40 | 500 | 380 | 1445 | 555 | 70 | 300 |
| KTJ_017W | 1700x700  | 1695 | 700 | 410 | 394 | 305 | 1210 | 40 | 500 | 380 | 1545 | 555 | 70 | 300 |
| KTJ_018W | 1800x750  | 1795 | 750 | 440 | 424 | 305 | 1310 | 40 | 560 | 430 | 1645 | 605 | 70 | 300 |