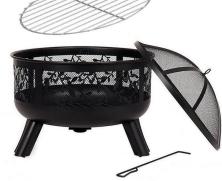

## ALNA

**MANUAL** 

| Part | Quantity | Description          | Photo | Part | Quantity | Description | Photo |
|------|----------|----------------------|-------|------|----------|-------------|-------|
| A    | 1        | Firebowl             |       | В    | 1        | Mesh cover  |       |
| С    | 1        | charcoal grill       |       | D    | 3        | legs        |       |
| Е    | 1        | Mesh cover<br>handle | 4     | F    | 9        | screw       |       |
| G    | 1        | Nut                  |       | Н    | 1        | grill       |       |

Step 1

Connect the legs(D) and the fire bowl (A) with 9pcs  $$\tt screws(F)$$ 

Step 2

Put the charcoal grill (C) in the fire bowl

Step 3

Connect the mesh cover handle (E) and the mesh cover (B) with nut (G)  $\,$ 

Put the mesh cover (E) on the fire bowl (A

Now you can enjoy it