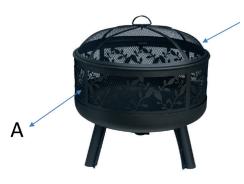

## ALNA

**MANUAL** 

| Part | Quantity | Description          | Photo | Part | Quantity | Description | Photo |
|------|----------|----------------------|-------|------|----------|-------------|-------|
| A    | 1        | Firebowl             |       | В    | 1        | Mesh cover  |       |
| С    | 1        | charcoal grill       |       | D    | 3        | legs        |       |
| Е    | 1        | Mesh cover<br>handle | 4     | F    | 9        | screw       |       |
| G    | 1        | Nut                  |       | Н    | 1        | grill       |       |

Step 1

Connect the legs(D) and the fire bowl (A) with 9pcs  $$\tt screws(F)$$ 

Step 2

Put the charcoal grill (C) in the fire bowl

Step 3

Connect the mesh cover handle (E) and the mesh cover (B) with nut (G)  $\,$ 