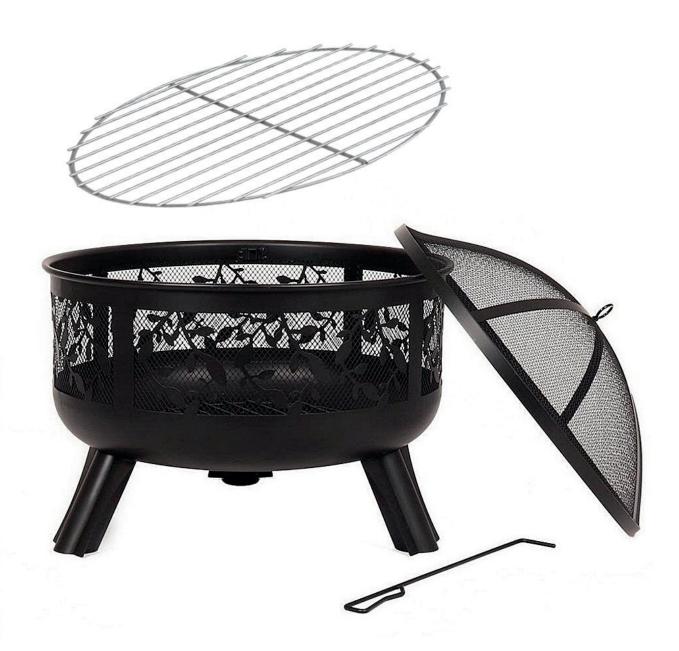

## ALNA

**MANUAL** 

| Part | Quantity | Description          | Photo | Part | Quantity | Description | Photo |
|------|----------|----------------------|-------|------|----------|-------------|-------|
| A    | 1        | Firebowl             |       | В    | 1        | Mesh cover  |       |
| С    | 1        | charcoal grill       |       | D    | 3        | legs        |       |
| Е    | 1        | Mesh cover<br>handle | 4     | F    | 9        | screw       |       |
| G    | 1        | Nut                  |       | Н    | 1        | grill       |       |