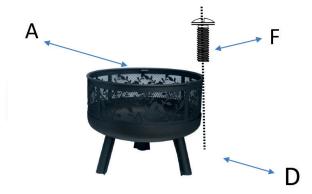

Step 1

Connect the legs(D) and the fire bowl (A) with 9pcs  $$\tt screws(F)$$ 

Step 2

Put the charcoal grill (C) in the fire bowl

Step 3

Connect the mesh cover handle (E) and the mesh cover (B) with nut (G)  $\,$ 