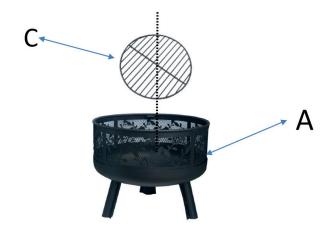

Step 1

Connect the legs(D) and the fire bowl (A) with 9pcs  $$\tt screws(F)$$ 

Step 2

Put the charcoal grill (C) in the fire bowl

Step 3

Connect the mesh cover handle (E) and the mesh cover (B) with nut (G)  $\,$ 