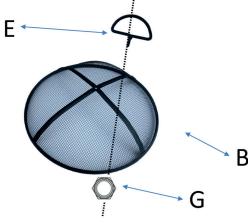

Step 1

Connect the legs(D) and the fire bowl (A) with 9pcs  $$\tt screws(F)$$ 

Step 2

Put the charcoal grill (C) in the fire bowl

Step 3

Connect the mesh cover handle (E) and the mesh cover (B) with nut (G)  $\,$ 

Put the mesh cover (E) on the fire bowl (A

Now you can enjoy it