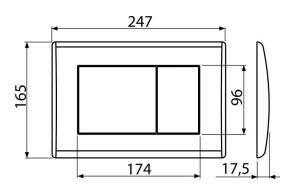

### Order number, Logistic information

|      |               | Weight                     | Dimensions                  | Quantity           |
|------|---------------|----------------------------|-----------------------------|--------------------|
| Code | EAN           | (piece   packing   palett) | (piece   packing)           | (packing   palett) |
| M271 | 8594045938241 | 0,42   10,61   317,1 kg    | 250×40×175   595×245×395 mm | 25   700 pcs       |